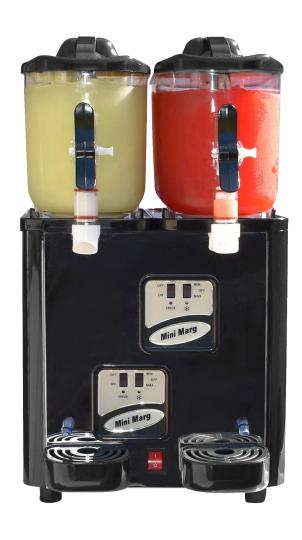

# XC212 FROZEN BEVERAGE MACHINE

The XC212 is the smallest and lightest dual bowl frozen drink machine in the world, and its compact size and light weight makes it perfect for residential or and light volume applications. The XC212 offers a mirror stainless finish with gloss black trim that accents any placement. The XC212 uses a modern and energy efficient refrigeration system that runs on a standard 115 volt outlet and includes an adjustable consistency control for easy operation and the perfect flush every time.

# **Features**

- A compact machine with impressive performance and capacity
- Variable consistency control to accommodate different mixes and slush consistencies
- Individually operable bowls for versatility
- Dual augers in each bowl for perfect product mixing and consistency
- Dishwasher safe components for easy cleanup
- 3.2 gallon total capacity
- Removable drip tray for easy cleaning and draining