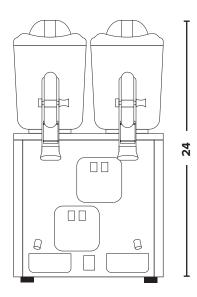

### Front View

# Top View

Measurements in inches.

# Size and Capacity

| Bowl Capacity (each) | 1.6 Gal (6 L)     |
|----------------------|-------------------|
| Height               | 24 in (610 mm)    |
| Width                | 13.25 in (337 mm) |
| Depth                | 12.25 in (311 mm) |
| Weight               | 62 lbs (28 kg)    |