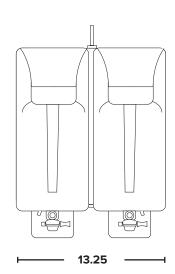

### Side View

- 12.25

# Size and Capacity

| Bowl Capacity (each) | 1.6 Gal (6 L)     |
|----------------------|-------------------|
| Height               | 24 in (610 mm)    |
| Width                | 13.25 in (337 mm) |
| Depth                | 12.25 in (311 mm) |
| Weight               | 62 lbs (28 kg)    |