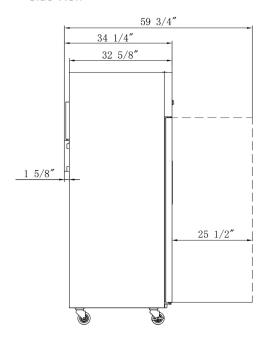

# **DETAILS & SPECIFICATIONS**

D28AR

Front View

Side View

| MODEL | EXTERNAL DIMENSION WXDXH (INCHES) | PACKAGING DIMENSION<br>WXDXH (INCHES) |         |   | 40HQ<br>CONTAINER CERT. |
|-------|-----------------------------------|---------------------------------------|---------|---|-------------------------|
| D28AR | 27 1/2 x 34 1/2 x 80 1/4          | 29 1/8 x 35 1/2 x 82 1/4              | 286 lbs | 4 | 39                      |