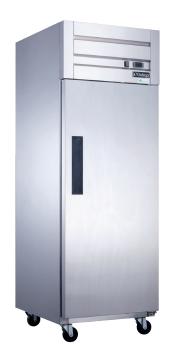

## REACH IN REFRIGERATOR

D<sub>28</sub>AR

Top Mounted / Solid Door

### **PRODUCT FEATURES**

- The compressor is mounted in the top and placed in the coolest possible area; this makes it easily accessible for servicing.
- (B.B.) Digital temperature controls with LED display for precise adjustment and automatic defrosting system.
- Temperatures in the cabinet range from 33 to 41 degrees Fahrenheit
- Self closing doors with stay open feature.
- R290 Natural Refrigerant promotes faster cool down and efficient energy consumption.
- Epoxy coated wire shelves.
- Stainless steel interior & exterior, sealed interior floors, and rounded cabinet corners for easy cleaning.
- High quality coated stainless adjustable shelves prevent peel and rust.
- Lifetime warranty on hinges.
- Adjustable front locking casters.