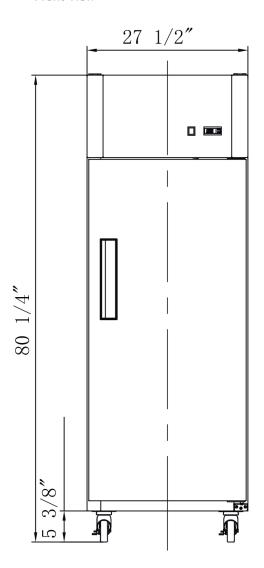

# **DETAILS & SPECIFICATIONS**

D28AR

Front View

Side View

| MODEL | EXTERNAL DIMENSION WXDXH (INCHES) | PACKAGING DIMENSION<br>WXDXH (INCHES) |         |   | 40HQ<br>CONTAINER CERT. |
|-------|-----------------------------------|---------------------------------------|---------|---|-------------------------|
| D28AR | 27 1/2 x 34 1/2 x 80 1/4          | 29 1/8 x 35 1/2 x 82 1/4              | 286 lbs | 4 | 39                      |