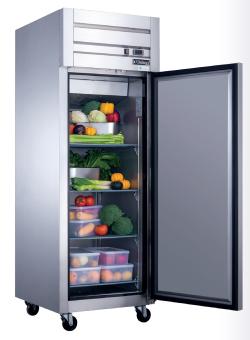

### **PRODUCT FEATURES**

- The compressor is mounted in the top and placed in the coolest possible area; this makes it easily accessible for servicing.
- (B.B.) Digital temperature controls with LED display for precise adjustment and automatic defrosting system.
- Temperatures in the cabinet range from 33 to 41 degrees Fahrenheit
- Self closing doors with stay open feature.
- R290 Natural Refrigerant promotes faster cool down and efficient energy consumption.
- Epoxy coated wire shelves.
- Stainless steel interior & exterior, sealed interior floors, and rounded cabinet corners for easy cleaning.
- High quality coated stainless adjustable shelves prevent peel and rust.
- Lifetime warranty on hinges.
- Adjustable front locking casters.