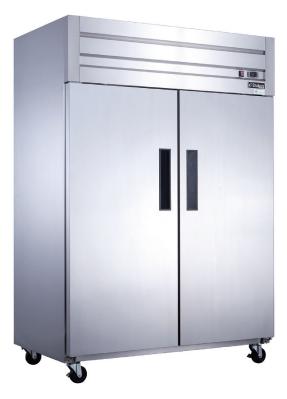

D55AF

Top Mounted / 2-Solid Door

# **PRODUCT FEATURES**

- The compressor is mounted in the top and placed in the coolest possible area; this makes it easily accessible for servicing.
- (B.B.) Digital temperature controls with LED display for precise adjustment and automatic defrosting system.
- Temperatures in the cabinet range from 0 to8 degrees Fahrenheit
- Self closing doors with stay open feature.
- R290 Natural Refrigerant promotes faster cool down and efficient energy consumption.
- Epoxy coated wire shelves.
- Stainless steel interior & exterior, sealed interior floors, and rounded cabinet corners for easy cleaning.
- High quality coated stainless adjustable shelves prevent peel and rust.
- Lifetime warranty on hinges.
- Adjustable front locking casters.