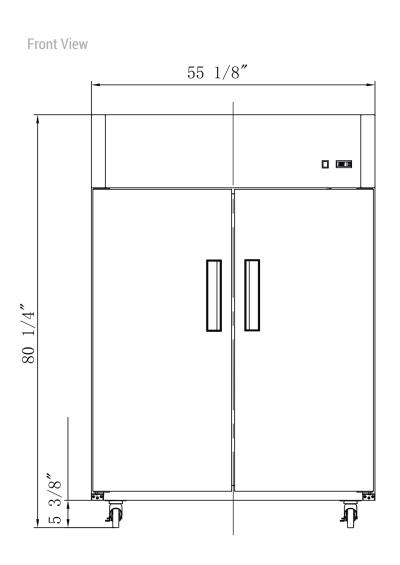

| MODEL | EXTERNAL DIMENSION WXDXH (INCHES) | PACKAGING DIMENSION<br>WXDXH (INCHES) |         |   | 40HQ<br>CONTAINER CERT. |
|-------|-----------------------------------|---------------------------------------|---------|---|-------------------------|
| D55AF | 55 1/8 x 34 1/4 x 80 1/4          | 57 1/8 x 35 1/4 x 82 1/4              | 463 lbs | 8 | 16                      |