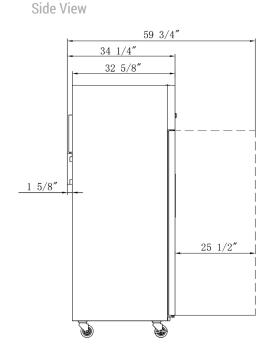

| MODEL | EXTERNAL DIMENSION WXDXH (INCHES) | PACKAGING DIMENSION<br>WXDXH (INCHES) |         |   | 40HQ<br>CONTAINER CERT. |
|-------|-----------------------------------|---------------------------------------|---------|---|-------------------------|
| D55AF | 55 1/8 x 34 1/4 x 80 1/4          | 57 1/8 x 35 1/4 x 82 1/4              | 463 lbs | 8 | 16                      |