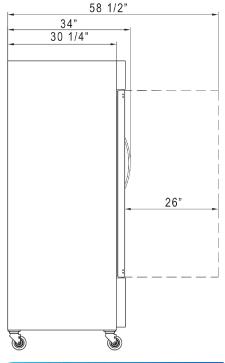

# **DETAILS & SPECIFICATIONS**

D55F-GS2

Front View

55 1/8"  Side View

| MODEL    | EXTERNAL DIMENSION WXDXH (INCHES) | PACKAGING DIMENSION<br>WXDXH (INCHES) |         |   | 40HQ<br>CONTAINER CERT. |
|----------|-----------------------------------|---------------------------------------|---------|---|-------------------------|
| D55F-GS2 | 55 1/8 x 34 x 80 3/8              | 57 1/8 x 36 x 82 3/8                  | 506 lbs | 8 | 21                      |