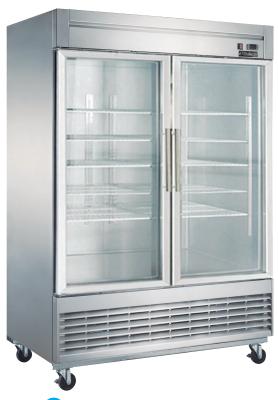

### **PRODUCT FEATURES**

- The compressor is mounted in the bottom for better heat evaporation.
- B.B. Digital temperature controls with LED display for precise adjustment and automatic defrosting system.
- Temperatures in the cabinet range from 0 to -8° degrees Fahrenheit
- Hinged glass doors, tempered glass, UV blocking.
- R290 Natural Refrigerant promotes faster cool down and efficient energy consumption.
- Epoxy coated wire shelves.
- Stainless steel interior & exterior, sealed interior floors, and rounded cabinet corners for easy cleaning.
- High quality coated stainless adjustable shelves prevent peel and rust.
- Lifetime warranty on hinges.
- Adjustable front locking casters.

# **DETAILS & SPECIFICATIONS**

D55F-GS2

Front View

55 1/8"  Side View