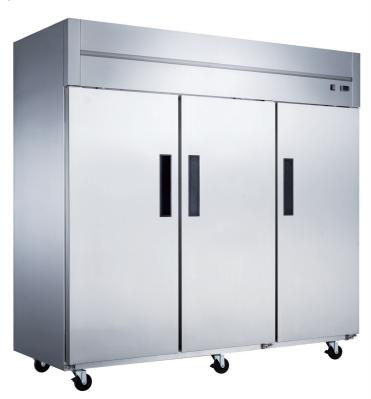

## **REACH IN FREEZER**

D83AF

Top Mounted / 3-Solid Door

### **PRODUCT FEATURES**

EARS PARTS & LA

**PREMIUM** 

SHEAR COMPRES

- The compressor is mounted in the top and placed in the coolest possible area; this makes it easily accessible for servicing.
- B.B. Digital temperature controls with LED display for precise adjustment and automatic defrosting system.
- Temperatures in the cabinet range from 0 to8 degrees Fahrenheit
- Self closing doors with stay open feature.
- R290 Natural Refrigerant promotes faster cool down and efficient energy consumption.
- Epoxy coated wire shelves.
- Stainless steel interior & exterior, sealed interior floors, and rounded cabinet corners for easy cleaning.
- High quality coated stainless adjustable shelves prevent peel and rust.
- Lifetime warranty on hinges.
- **W** Adjustable front locking casters.