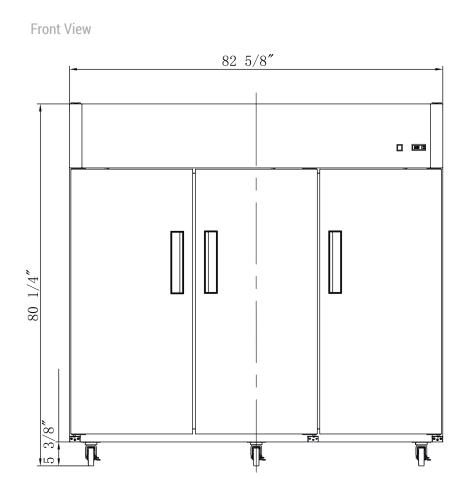

| MODEL | EXTERNAL DIMENSION WXDXH (INCHES) | PACKAGING DIMENSION<br>WXDXH (INCHES) |         |    | 40HQ<br>CONTAINER CERT. |
|-------|-----------------------------------|---------------------------------------|---------|----|-------------------------|
| D83AF | 82 5/8 x 34 1/4 x 80 1/4          | 84 5/8 x 35 1/4 x 82 1/4              | 595 lbs | 12 | 13                      |