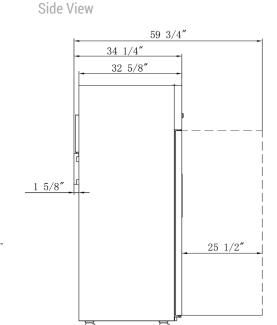

| MODEL | EXTERNAL DIMENSION WXDXH (INCHES) | PACKAGING DIMENSION<br>WXDXH (INCHES) |         |    | 40HQ<br>CONTAINER CERT. |
|-------|-----------------------------------|---------------------------------------|---------|----|-------------------------|
| D83AF | 82 5/8 x 34 1/4 x 80 1/4          | 84 5/8 x 35 1/4 x 82 1/4              | 595 lbs | 12 | 13                      |