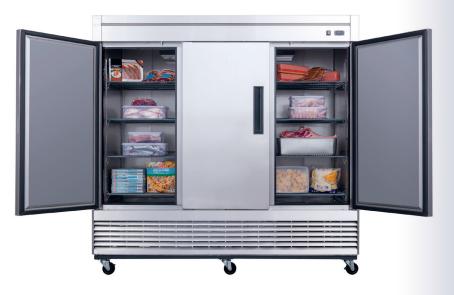

Bottom Mounted / 3-Solid Door

## **PRODUCT FEATURES**

- The compressor is mounted in the bottom for better heat evaporation.
- **B.B.** Digital temperature controls with LED display for precise adjustment and automatic defrosting system.
- \* Temperatures in the cabinet range from 0 to -8 degrees Fahrenheit
- Self closing doors with stay open feature.
- R290 Natural Refrigerant promotes faster cool down and efficient energy consumption.
- Epoxy coated wire shelves.
- Stainless steel interior & exterior, sealed interior floors, and rounded cabinet corners for easy cleaning.
- High quality coated stainless adjustable shelves prevent peel and rust.
- 🕰 Lifetime warranty on hinges.
- Adjustable front locking casters.