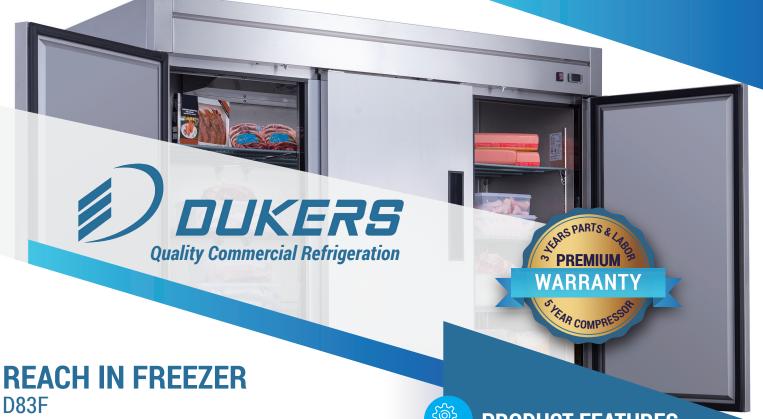

Bottom Mounted / 3-Solid Door

## **PRODUCT FEATURES**

- The compressor is mounted in the bottom for better heat evaporation.
- **B.B.** Digital temperature controls with LED display for precise adjustment and automatic defrosting system.
- \* Temperatures in the cabinet range from 0 to -8 degrees Fahrenheit
- Self closing doors with stay open feature.
- R290 Natural Refrigerant promotes faster cool down and efficient energy consumption.
- Epoxy coated wire shelves.
- Stainless steel interior & exterior, sealed interior floors, and rounded cabinet corners for easy cleaning.
- High quality coated stainless adjustable shelves prevent peel and rust.
- 🕰 Lifetime warranty on hinges.
- Adjustable front locking casters.