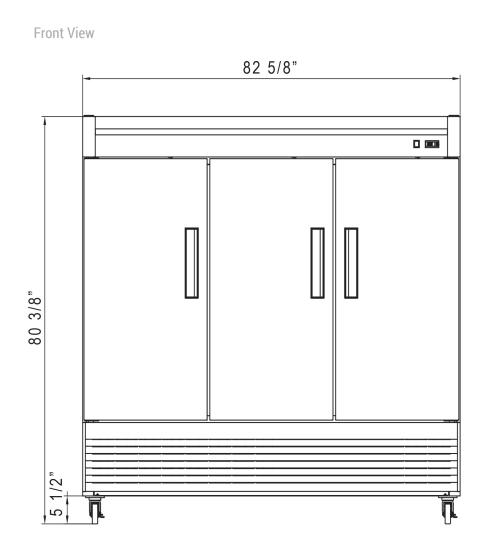

## **DETAILS & SPECIFICATIONS**

**D83F** 

Side View

60Hz 1300W 16A 64.80 cu ft 4-5 **300 PSIG 150 PSIG** C-Pentane R290/4.2+4.2 oz

| MODEL | EXTERNAL DIMENSION WXDXH (INCHES) | PACKAGING DIMENSION<br>WXDXH (INCHES) |         |    | 40HQ<br>CONTAINER CERT. |
|-------|-----------------------------------|---------------------------------------|---------|----|-------------------------|
| D83F  | 82 5/8 x 34 x 80 3/8              | 84 5/8 x 36 x 82 3/8                  | 595 lbs | 12 | 13                      |