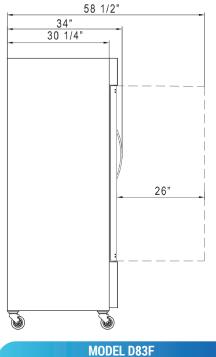

## **DETAILS & SPECIFICATIONS**

**D83F** 

Side View

60Hz 1300W 16A 64.80 cu ft 4-5 **300 PSIG 150 PSIG** C-Pentane R290/4.2+4.2 oz

| MODEL | EXTERNAL DIMENSION WXDXH (INCHES) | PACKAGING DIMENSION<br>WXDXH (INCHES) |         |    | 40HQ<br>CONTAINER CERT. |
|-------|-----------------------------------|---------------------------------------|---------|----|-------------------------|
| D83F  | 82 5/8 x 34 x 80 3/8              | 84 5/8 x 36 x 82 3/8                  | 595 lbs | 12 | 13                      |