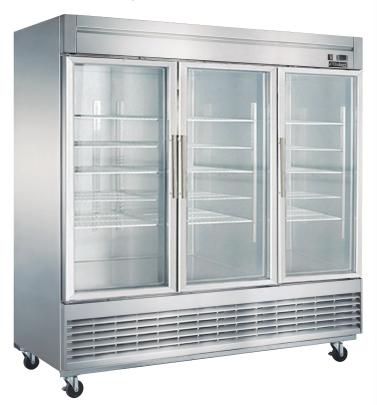

## **PRODUCT FEATURES**

- The compressor is mounted in the bottom for better heat evaporation.
- **B.B.** Digital temperature controls with LED display for precise adjustment and automatic defrosting system.
- \* Temperatures in the cabinet range from 33 to 41 degrees Fahrenheit
- Hinged glass doors, tempered glass, UV blocking.
- ometes faster Refrigerant promotes faster R290 Natural Refrigerant promotes faster cool down and efficient energy consumption.
- [ ] Epoxy coated wire shelves.
- Stainless steel interior & exterior, sealed interior floors, and rounded cabinet corners for easy cleaning.
- High quality coated stainless adjustable shelves prevent peel and rust.
- Lifetime warranty on hinges.
- 📆 Adjustable front locking casters.