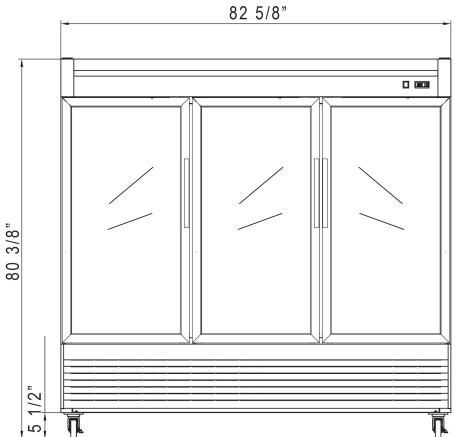

## **DETAILS & SPECIFICATIONS**

**D83R-GS3** 

Side View

Front View

| MODEL    | EXTERNAL DIMENSION WXDXH (INCHES) | PACKAGING DIMENSION<br>WXDXH (INCHES) |         |    | 40HQ<br>CONTAINER CERT. |
|----------|-----------------------------------|---------------------------------------|---------|----|-------------------------|
| D83R-GS3 | 82 5/8 x 34 x 80 3/8              | 84 1/4 x 36 5/8 x 82 3/8              | 822 lbs | 12 | 13                      |