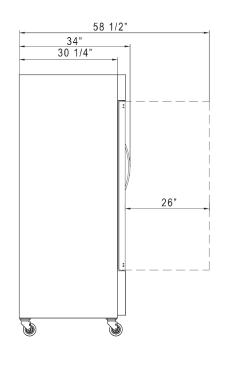

## **DETAILS & SPECIFICATIONS**

**D83R-GS3** 

Side View

Front View

| MODEL    | EXTERNAL DIMENSION WXDXH (INCHES) | PACKAGING DIMENSION<br>WXDXH (INCHES) |         |    | 40HQ<br>CONTAINER CERT. |
|----------|-----------------------------------|---------------------------------------|---------|----|-------------------------|
| D83R-GS3 | 82 5/8 x 34 x 80 3/8              | 84 1/4 x 36 5/8 x 82 3/8              | 822 lbs | 12 | 13                      |