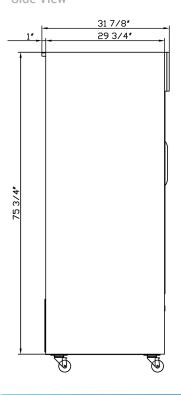

### Side View

| MODEL    | EXTERNAL DIMENSION WXDXH (INCHES) | PACKAGING DIMENSION<br>WXDXH (INCHES) | PRODUCT NET<br>WEIGHT |    | 40HQ<br>CONTAINER CERT. |
|----------|-----------------------------------|---------------------------------------|-----------------------|----|-------------------------|
| DSM-68SR | 78 x 31 7/8 x 80 1/4              | 80 x 32 7/8 x 82 1/4                  | 528 lbs               | 15 | 14                      |