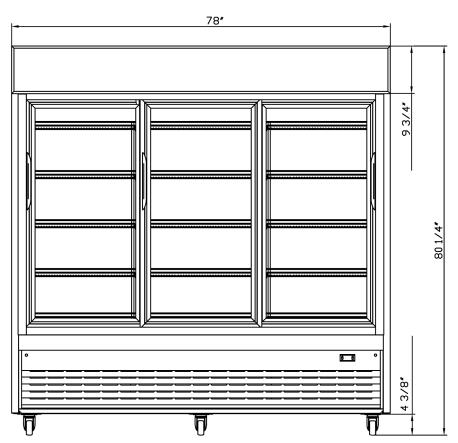

| MODEL    | EXTERNAL DIMENSION WXDXH (INCHES) | PACKAGING DIMENSION<br>WXDXH (INCHES) | PRODUCT NET<br>WEIGHT |    | 40HQ<br>CONTAINER CERT. |
|----------|-----------------------------------|---------------------------------------|-----------------------|----|-------------------------|
| DSM-68SR | 78 x 31 7/8 x 80 1/4              | 80 x 32 7/8 x 82 1/4                  | 528 lbs               | 15 | 14                      |