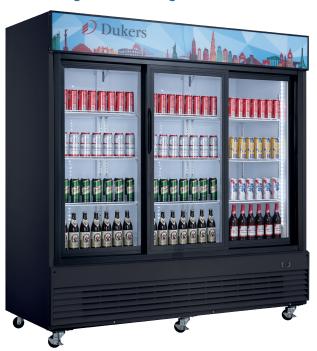

DSM-68SR

3-Glass Sliding Door Refrigerator

## **PRODUCT FEATURES**

- The compressor is mounted in the bottom for better heat evaporation.
- **B.B.** Digital temperature controls with LED display for precise adjustment and automatic defrosting system.
- ★ Temperature Range 33 ~ 40°F, with auto defrost function, which ensures optimal performance day-in and day-out.
- \*\* R290 Natural Refrigerant promotes faster cool down and efficient energy consumption.
- Interior and canopy LED light with switch on the right side to always show your products at their best
- High quality coated stainless adjustable shelves prevent peel and rust.
- \* Anti-fogging tempered glass door helps ensure a crystal clear view of the interior.