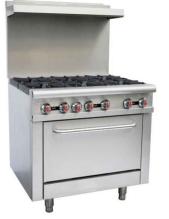

## FEATURES & CONSTRUCTION:

- Stainless steel front and galvanized sides
- Cast iron open burner, each 30,000 BTU/hr
- 12"x12" cast iron top grate
- Anti-clogging pilot cover under the grate
- A pull-out crumb tray with angled handle in the front
- Thermostat controlled oven (250°F 550°F) with safety gas valve, U shape oven burner with 31,000 BTU/hr.
- Stainless steel oven door with good insulation and stainless steel handle
- Kick plate at the bottom, easy access for servicing.
- Standby stainless steel pilot for easy start
- Adjustable heavy duty stainless steel legs
- 3/4" NPT rear gas connection
- Easy gas conversion in field, Conversion kit included.
- Packaged with carton box, wood strip and with pallet.
- Leg assemble required.

## MATERIAL:

Front: Stainless Steel Sides Galvanized Steel Crumb Tray: Galvanized Steel Top Grate: Cast Iron Leg: Stainless Steel (1" Adjustable)

SE-RA24

SE-RA36

SE-RA60

| Model # | BTU/HR  | Packing Size  | Net<br>Weight | Gross<br>Weight | Unit Size |         |         | Gas                                           |            |
|---------|---------|---------------|---------------|-----------------|-----------|---------|---------|-----------------------------------------------|------------|
|         |         |               |               |                 | W         | D       | Н       | Manifold Pressure                             | Connection |
| SE-RA24 | 151,000 | 28.3"x40"x44" | 291 lbs.      | 357 lbs.        | 24"       | 32-5/8" | 60-3/8" | Natural Gas: 4" W.C.<br>Propane Gas: 10" W.C. | 3/4"       |
| SE-RA36 | 211,000 | 41"x40x44"    | 368 lbs.      | 456 lbs.        | 36"       |         |         |                                               |            |
| SE-RA60 | 362,000 | 65"x40"x44"   | 617 lbs.      | 739 lbs.        | 60"       |         |         |                                               |            |