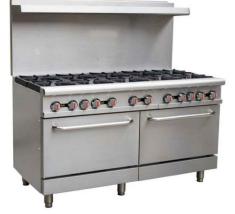

## FEATURES & CONSTRUCTION:

- Stainless steel front and galvanized sides
- Cast iron open burner, each 30,000 BTU/hr
- 12"x12" cast iron top grate
- Anti-clogging pilot cover under the grate
- A pull-out crumb tray with angled handle in the front
- Thermostat controlled oven (250°F 550°F) with safety gas valve, U shape oven burner with 31,000 BTU/hr.
- Stainless steel oven door with good insulation and stainless steel handle
- Kick plate at the bottom, easy access for servicing.
- Standby stainless steel pilot for easy start
- Adjustable heavy duty stainless steel legs
- 3/4" NPT rear gas connection
- Easy gas conversion in field, Conversion kit included.
- Packaged with carton box, wood strip and with pallet.
- Leg assemble required.

## MATERIAL:

Front: Stainless Steel Sides Galvanized Steel Crumb Tray: Galvanized Steel Top Grate: Cast Iron Leg: Stainless Steel (1" Adjustable)

SE-RA24

SE-RA36

SE-RA60

| Model # | BTU/HR  | Packing Size  | Net<br>Weight | Gross<br>Weight | Unit Size |         |         | Gas                                           |            |
|---------|---------|---------------|---------------|-----------------|-----------|---------|---------|-----------------------------------------------|------------|
|         |         |               |               |                 | W         | D       | Н       | Manifold Pressure                             | Connection |
| SE-RA24 | 151,000 | 28.3"x40"x44" | 291 lbs.      | 357 lbs.        | 24"       | 32-5/8" | 60-3/8" | Natural Gas: 4" W.C.<br>Propane Gas: 10" W.C. | 3/4"       |
| SE-RA36 | 211,000 | 41"x40x44"    | 368 lbs.      | 456 lbs.        | 36"       |         |         |                                               |            |
| SE-RA60 | 362,000 | 65"x40"x44"   | 617 lbs.      | 739 lbs.        | 60"       |         |         |                                               |            |