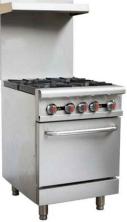

## FEATURES & CONSTRUCTION:

- Stainless steel front and galvanized sides
- Cast iron open burner, each 30,000 BTU/hr
- 12"x12" cast iron top grate
- Anti-clogging pilot cover under the grate
- A pull-out crumb tray with angled handle in the front
- Thermostat controlled oven (250°F 550°F) with safety gas valve, U shape oven burner with 31,000 BTU/hr.
- Stainless steel oven door with good insulation and stainless steel handle
- Kick plate at the bottom, easy access for servicing.
- Standby stainless steel pilot for easy start
- Adjustable heavy duty stainless steel legs
- 3/4" NPT rear gas connection
- Easy gas conversion in field, Conversion kit included.
- Packaged with carton box, wood strip and with pallet.
- Leg assemble required.

## MATERIAL:

Front: Stainless Steel Sides Galvanized Steel Crumb Tray: Galvanized Steel Top Grate: Cast Iron Leg: Stainless Steel (1" Adjustable)

SE-RA24

SE-RA36

SE-RA60

| Model # | BTU/HR  | Packing Size  | Net<br>Weight | Gross<br>Weight | Unit Size |         |         | Gas                                           |            |
|---------|---------|---------------|---------------|-----------------|-----------|---------|---------|-----------------------------------------------|------------|
|         |         |               |               |                 | W         | D       | Н       | Manifold Pressure                             | Connection |
| SE-RA24 | 151,000 | 28.3"x40"x44" | 291 lbs.      | 357 lbs.        | 24"       | 32-5/8" | 60-3/8" | Natural Gas: 4" W.C.<br>Propane Gas: 10" W.C. | 3/4"       |
| SE-RA36 | 211,000 | 41"x40x44"    | 368 lbs.      | 456 lbs.        | 36"       |         |         |                                               |            |
| SE-RA60 | 362,000 | 65"x40"x44"   | 617 lbs.      | 739 lbs.        | 60"       |         |         |                                               |            |