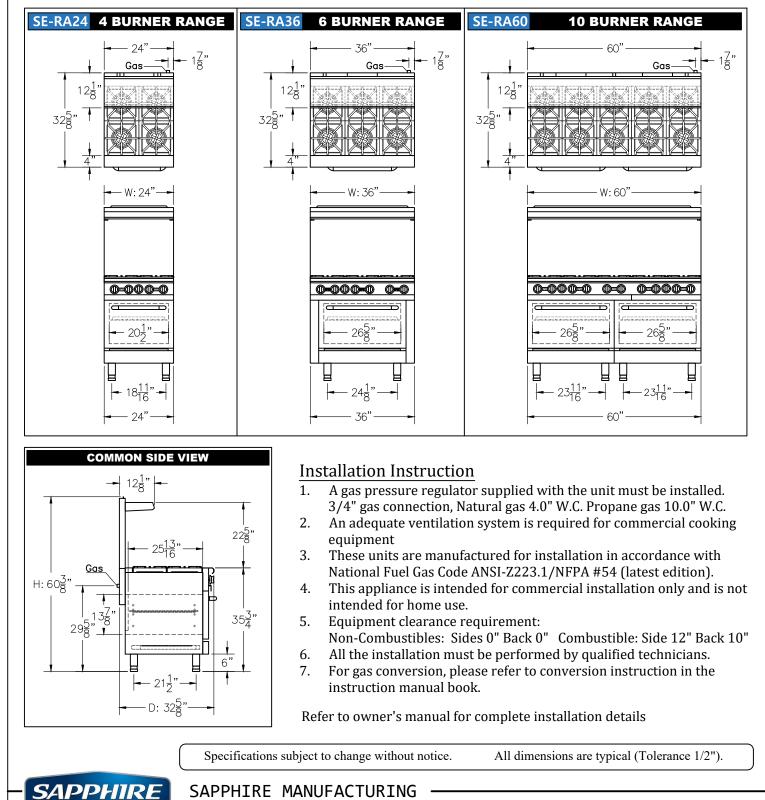

## MATERIAL:

Front: Stainless Steel Sides Galvanized Steel Crumb Tray: Galvanized Steel Top Grate: Cast Iron Leg: Stainless Steel (1" Adjustable)

SE-RA24

SE-RA36

SE-RA60

| Model # | BTU/HR  | Packing Size  | Net<br>Weight | Gross<br>Weight | Unit Size |         |         | Gas                                           |            |
|---------|---------|---------------|---------------|-----------------|-----------|---------|---------|-----------------------------------------------|------------|
|         |         |               |               |                 | W         | D       | Н       | Manifold Pressure                             | Connection |
| SE-RA24 | 151,000 | 28.3"x40"x44" | 291 lbs.      | 357 lbs.        | 24"       | 32-5/8" | 60-3/8" | Natural Gas: 4" W.C.<br>Propane Gas: 10" W.C. | 3/4"       |
| SE-RA36 | 211,000 | 41"x40x44"    | 368 lbs.      | 456 lbs.        | 36"       |         |         |                                               |            |
| SE-RA60 | 362,000 | 65"x40"x44"   | 617 lbs.      | 739 lbs.        | 60"       |         |         |                                               |            |

Specifications subject to change without notice.

All dimensions are typical (Tolerance 1/2").

info@sapphiremanufacturing.com
WWW.SAPPHIREMANUFACTURING.COM

PROJECT

ITEM NO:

QUANTITY: