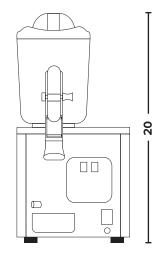

#### Front View

#### Top View

Measurements in inches.

# Size and Capacity

 Bowl Capacity
 1.6 Gal (6 L)

 Height
 20 in (508 mm)

 Width
 10 in (254 mm)

 Depth
 12.25 in (311 mm)

 Weight
 39.5 lbs (18 kg)