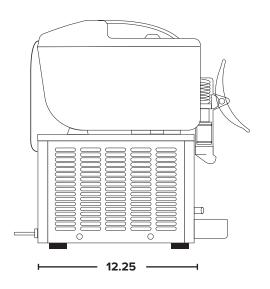

#### Side View

#### Top View

Measurements in inches.

# Size and Capacity

 Bowl Capacity
 1.6 Gal (6 L)

 Height
 20 in (508 mm)

 Width
 10 in (254 mm)

 Depth
 12.25 in (311 mm)

 Weight
 39.5 lbs (18 kg)