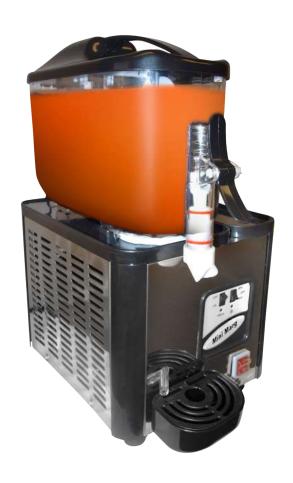

# **XC16**

#### FROZEN BEVERAGE MACHINE

The XC16 is the smallest and lightest frozen drink machine in the world, and its compact size and light weight makes it perfect for residential or and light volume applications. The XC16 offers a mirror stainless finish with gloss black trim that accents any placement. The XC16 uses a modern and energy efficient refrigeration system that runs on a standard 115 volt outlet and includes an adjustable consistency control for easy operation and the perfect flush every time.

## **Features**

- A compact machine with impressive performance and capacity
- Variable consistency control to accommodate different mixes and slush consistencies
- Dual augers for perfect product mixing and consistency
- Dishwasher safe components for easy cleanup
- Attractive mirror stainless finish for easy cleaning
- 1.6 gallon bowl capacity
- Removable drip tray for easy cleaning and draining