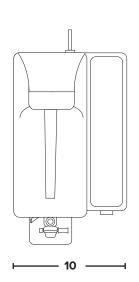

#### Top View

Measurements in inches.

# Size and Capacity

 Bowl Capacity
 1.6 Gal (6 L)

 Height
 20 in (508 mm)

 Width
 10 in (254 mm)

 Depth
 12.25 in (311 mm)

 Weight
 39.5 lbs (18 kg)