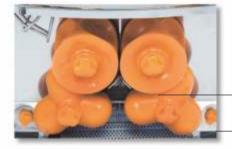

Fruit container

Entry point for fruit

Round rotating system allowing the peel to come out intact, without coming in contact with the juice

Easy to open

Stainless steel filter

Peel remover

Easy disassembly for when cleaning