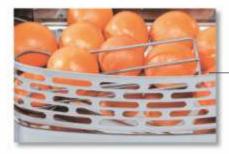

Fruit container

Entry point for fruit

Round rotating system allowing the peel to come out intact, without coming in contact with the juice

Easy to open

Stainless steel filter

Peel remover

Easy disassembly for when cleaning

Peel collecting containers

Alimentador da fruta | Fruit feeder

- Fully automatic squeezer with manual feeder
- Innovative design
- Small, compact size for use in small spaces
- Maximum extraction of juice
- Maximum quickness and conveniente of use, designed with
- ease of operation in mind
- The collecting box is opaque, thus hiding remains and keeping
- the machine looking clean and elegant while it is in operation
- Quiet
- Fully constructed in stainless steel
- Maintenance -free