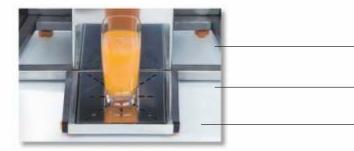

Fruit container

Entry point for fruit

Round rotating system allowing the peel to come out intact, without coming in contact with the juice

Easy to open

Stainless steel filter

Peel remover

Easy disassembly for when cleaning

Peel collecting containers

Alimentador da fruta | Fruit feeder

- Fully automatic squeezer with manual feeder
- Innovative design
- Small, compact size for use in small spaces
- Maximum extraction of juice
- Maximum quickness and conveniente of use, designed with
- ease of operation in mind
- The collecting box is opaque, thus hiding remains and keeping
- the machine looking clean and elegant while it is in operation
- Quiet
- Fully constructed in stainless steel
- Maintenance -free

Cutting fruit

System for easy disassembly

Precision stainless steel cutting blade

Ultra resistant, very durable stainless steel rods

Adjustable support bases

Stainless steel chassis construction

Drip-proof grille