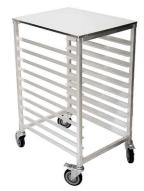

## FEATURES & CONSTRUCTION:

- Aluminum solid top half height sheet pan rack.
- Capacity: (10) full-size 18"x26" or (20) half-size 18"x13" sheet pans, 3" spacing.
- Four 5" swivel rubber casters, Two with brakes.
- All units shipped K.D., but easily assembled.