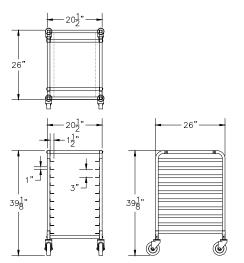

#### Aluminum half height sheet pan rack.

- Capacity: (10) full-size 18"x26" or (20) half-size 18"x13" sheet pans, 3" spacing.
- Four 5" swivel rubber casters, Two with brakes.
- All units shipped K.D., but easily assembled.

## FEATURES & CONSTRUCTION:

- Aluminum solid top half height sheet pan rack.
- Capacity: (10) full-size 18"x26" or (20) half-size 18"x13" sheet pans, 3" spacing.
- Four 5" swivel rubber casters, Two with brakes.
- All units shipped K.D., but easily assembled.