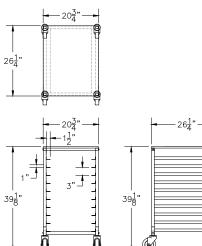

## FEATURES & CONSTRUCTION:

- Aluminum solid top half height sheet pan rack.
- Capacity: (10) full-size 18"x26" or (20) half-size 18"x13" sheet pans, 3" spacing.
- Four 5" swivel rubber casters, Two with brakes.
- All units shipped K.D., but easily assembled.