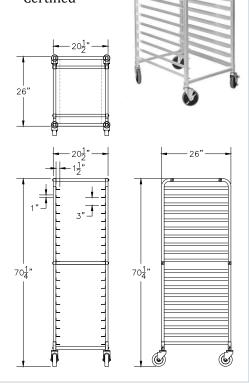

### FEATURES & CONSTRUCTION:

- Aluminum full height sheet pan rack.
- Capacity: (20) full-size 18"x26" or (40) half-size 18"x13" sheet pans, 3" spacing.
- Four 5" swivel rubber casters, Two with brakes.
- All units shipped K.D., but easily assembled.