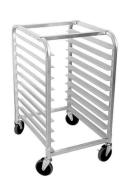

#### Aluminum half height sheet pan rack.

- Capacity: (10) full-size 18"x26" or (20) half-size 18"x13" sheet pans, 3" spacing.
- Four 5" swivel rubber casters, Two with brakes.
- All units shipped K.D., but easily assembled.

## FEATURES & CONSTRUCTION:

- Aluminum solid top half height sheet pan rack.
- Capacity: (10) full-size 18"x26" or (20) half-size 18"x13" sheet pans, 3" spacing.
- Four 5" swivel rubber casters, Two with brakes.
- All units shipped K.D., but easily assembled.